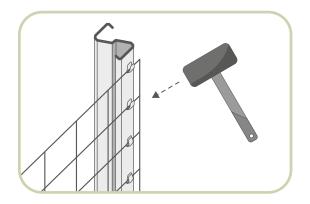

Easy installation of the net on the post - just hang the net on the hooks and hit the hook with a hammer and the net is permanently attached to the post.

High structural strength thanks to Z-shaped profiling. The product is available in lengths of 180 cm, up to 340 cm.

## **INSTALLATION INSTRUCTIONS**

1. Set the post vertically and watch the plumb line while hammering the post into the ground.

3. Hang the net on the hooks.

5. READY! The net is already permanently attached to the post.

2. Drive the post into the ground. Suggested min. 50 cm.

4. Close the hooks by tapping them with a hammer.

ul. Krapkowicka 4C
47-341 Żużela, POLAND

michalbagrowski@machines3p.pl
+48 501 137 649