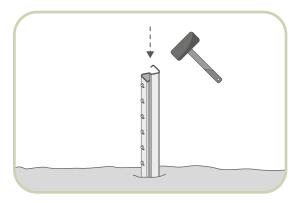

## **INSTALLATION INSTRUCTIONS**

1. Set the post vertically and watch the plumb line while hammering the post into the ground.

3. Hang the net on the hooks.

5. READY! The net is already permanently attached to the post.

2. Drive the post into the ground. Suggested min. 50 cm.

4. Close the hooks by tapping them with a hammer.

ul. Krapkowicka 4C
47-341 Żużela, POLAND

michalbagrowski@machines3p.pl
+48 501 137 649