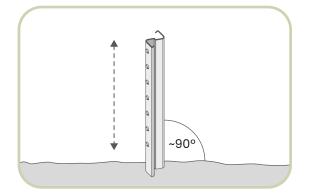

## **INSTALLATION INSTRUCTIONS**

1. Set the post vertically and watch the plumb line while hammering the post into the ground.

3. Hang the net on the hooks.

5. READY! The net is already permanently attached to the post.

2. Drive the post into the ground. Suggested min. 50 cm.

4. Close the hooks by tapping them with a hammer.

ul. Krapkowicka 4C
47-341 Żużela, POLAND

michalbagrowski@machines3p.pl
+48 501 137 649