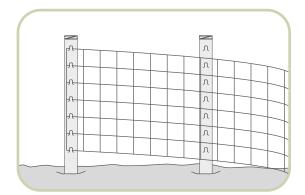

## **INSTALLATION INSTRUCTIONS**

1. Set the post vertically and watch the plumb line while hammering the post into the ground.

3. Hang the net on the hooks.

5. READY! The net is already permanently attached to the post.

2. Drive the post into the ground. Suggested min. 50 cm.

4. Close the hooks by tapping them with a hammer.

ul. Krapkowicka 4C
47-341 Żużela, POLAND

michalbagrowski@machines3p.pl
+48 501 137 649